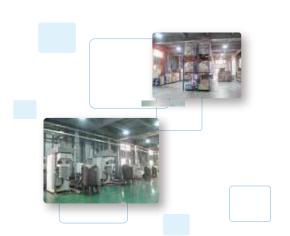

## Company History

Cheng Feng plant founded for plastic master batch production in Taiwan.

## 1983

Rainbow plant finished setting and commenced producing organic pigment 80MT monthly.

2017

- · Grand Open of New HQ Building.
- · Settlement of New R&D center.

ISO 14001 implemented to reduce pollution.