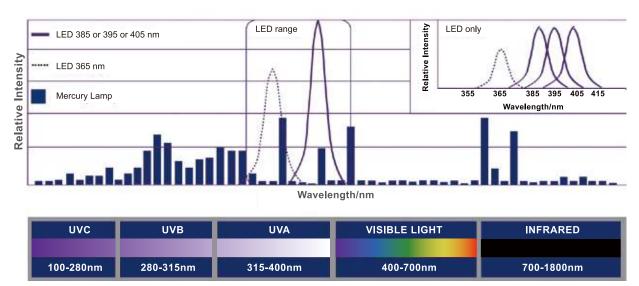

Intensity Comparison b/w UV Mercury Lamp & LED UV Lamp.

## Wavelength

365nm

## Wavelength

395nm

## Wavelength 395nm

3 Types
\*Rigid \*Flexible
\*Leather