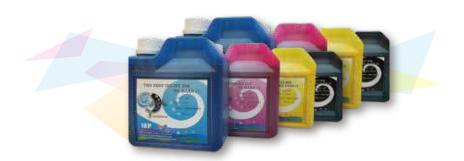

## Eco-Solvent Inkjet Ink

CHROMOINK\* delivers a series of superior and stable Eco-solvent inks without harmful chemicals, securing longer life for print heads whilst optimizing ink adhesion on coated or uncoated substrates. Our eco-solvent ink has excellent compatibility with original brands, presents twice the performance and quality with brilliant color gamut.

## **Properties**

- Made with top light fastness pigments, presents long-term outdoor UV resistance.
- Wide color gamut.
- Extremely low odor; environmental friendly.
- Contains no harmful chemicals / RoHS certified.
- Quick drying with amazing adhesion on most of media.
- Remarkable fine printing quality at a low price.
- Compatible with major brand's print heads.
- Designed for high speed digital printing.

| Item No. | Ink Type            | Color                | Application                             | Package                             |
|----------|---------------------|----------------------|-----------------------------------------|-------------------------------------|
| IRSP     | Eco Solvent Pigment | Y/M/C/K/Lc/Lm        | PVC,CANVAS,PET,etc                      | 1L/5L/20L<br>220ml/440ml<br>Ink bag |
| INSP     |                     | V /AA /C /V /La /Laa | ,,,,,,,,,,,,,,,,,,,,,,,,,,,,,,,,,,,,,,, |                                     |
| IOSP     |                     | Y/M/C/K/Lc/Lm        |                                         |                                     |