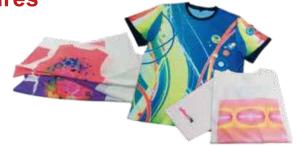

## Digital Textile Inkjet Ink

## Sublimation Inkjet Ink

## General / Fluorescent

CHROMOINK® has various series of inkjet inks designed for Textile printing. More cost saving and better production efficiency comparing to traditional screen printing. Customers can select the suitable ink type according to desired textures of printing.

## A. Direct Printing (IDD) :

Print directly on the polyester fibers and then heat up the image.

## **B.** Direct Printing on Cotton (IEP-COT)

Print directly on the cotton fibers and then heat up the image.

## C. Sublimation Transfer Printing (ITD)

Through transfer paper, images can be transformed on desired surface, such like polyester fibers, porcelain and metals adhere.