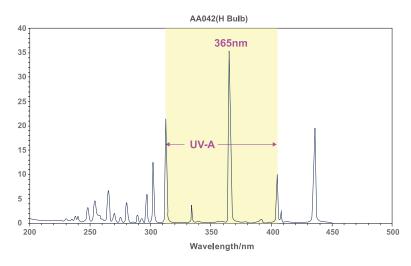

## Wavelength

365nm

# Suitable Printhead Konica, Toshiba Spectra Wavelength 365nm 2 Types \*Rigid \*Flexible