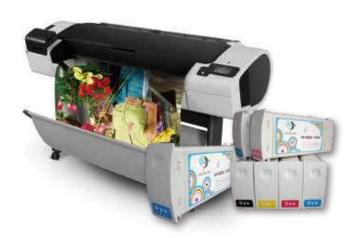

# Water Dye Pigment Inkjet Ink

**CHROMOINK** manufactures both water based dye inks and pigment inks for various indoor and outdoor applications. With greatly quality concerned and superior R&D groups, our ink is formulated to meet high standard needs of our customers.

| Item No. | Ink Type      | Color                | Application | Package    |
|----------|---------------|----------------------|-------------|------------|
| IH6D     | Water Dye     | Y/M/C/K/Lc/Lm        | DD DVC      | 680ml / 1L |
| IEP      | Water Pigment | Y/M/C/K/Lc/Lm/Lk/LLk | PP,PVC      | 1L         |